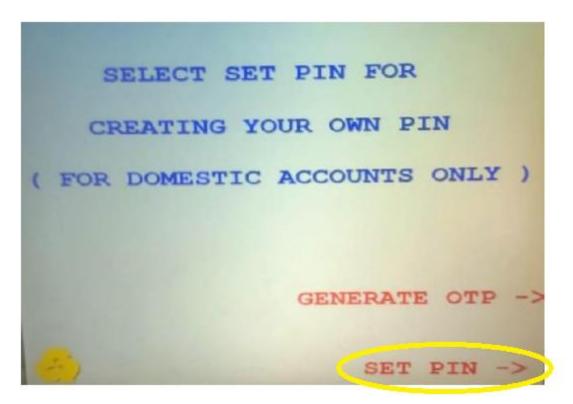

## **2. SETTING OF PIN:**

a) Again Insert your debit card at Indian Bank ATM and select the "GENERATE/SET PIN" option.

b) Select the "SET PIN" option.

c) Enter the registered mobile number correctly and press the "CORRECT" option.