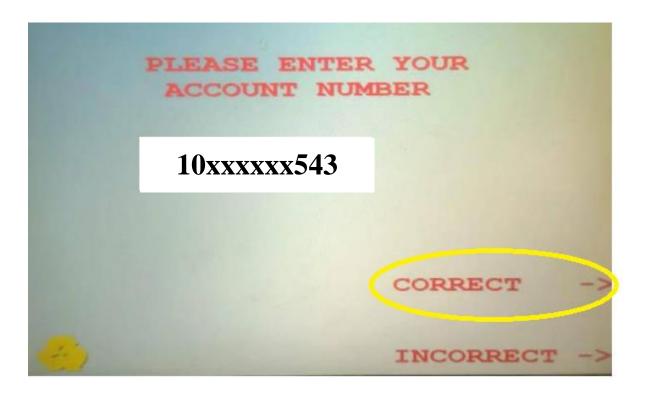

## **GENERATION OF OTP:**

a) Insert your debit card at any Indian Bank ATM and select the "GENERATE/SET PIN" option.

b) Select the "GENERATE OTP" option.

c) Enter Account Number correctly and press the "CORRECT" option.

d) Again enter the Account Number correctly and press the "CORRECT" option.

e) Select the "CONFIRM" option if the account details displayed are correct.

f) OTP will be sent to the Mobile number and the card will be ejected from the ATM machine.