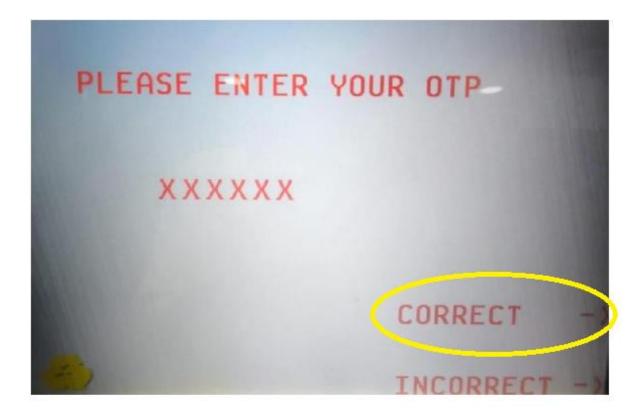

d) Enter the 6-digit OTP received in the mobile and press the "CORRECT" option.

e) Now, the customer can enter any **new 4-digit PIN of his/her choice.** Re-enter the same PIN for confirmation.

f) PIN will be set and the receipt will be generated as "PIN CHANGED".