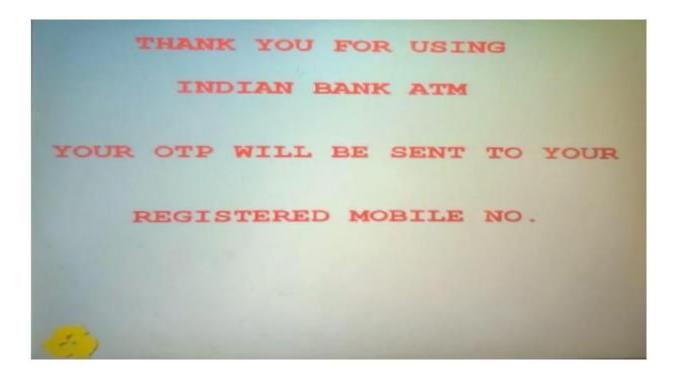

d) Again enter the Account Number correctly and press the "CORRECT" option.

e) Select the "CONFIRM" option if the account details displayed are correct.

f) OTP will be sent to the Mobile number and the card will be ejected from the ATM machine.