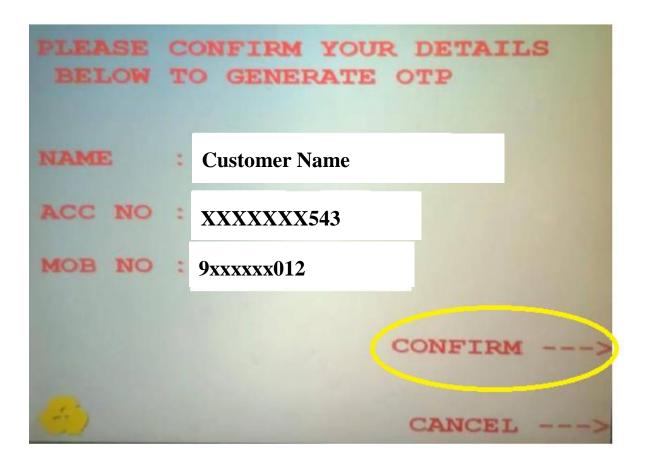

d) Again enter the Account Number correctly and press the "CORRECT" option.

e) Select the "CONFIRM" option if the account details displayed are correct.

f) OTP will be sent to the Mobile number and the card will be ejected from the ATM machine.