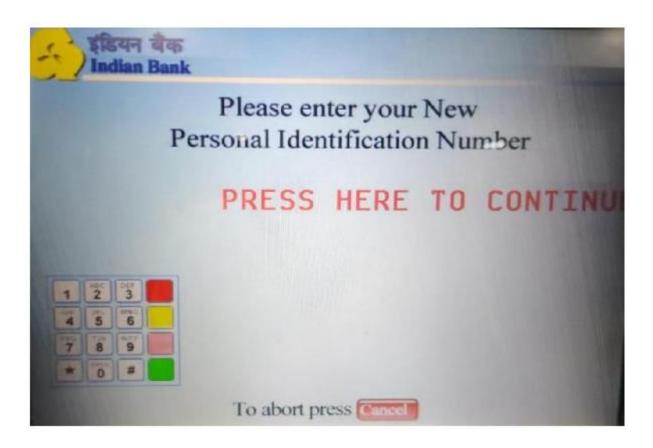

## **2. SETTING OF PIN:**

a) Again Insert your debit card at Indian Bank ATM and select the "GENERATE/SET PIN" option.

b) Select the "SET PIN" option.

c) Enter the registered mobile number correctly and press the "CORRECT" option.

d) Enter the 6-digit OTP received in the mobile and press the "CORRECT" option.

e) Now, the customer can enter any **new 4-digit PIN of his/her choice.** Re-enter the same PIN for confirmation.

f) PIN will be set and the receipt will be generated as "PIN CHANGED".