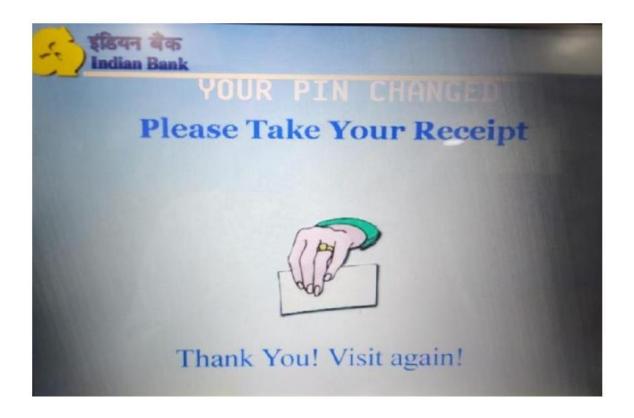

d) Enter the 6-digit OTP received in the mobile and press the "CORRECT" option.

e) Now, the customer can enter any **new 4-digit PIN of his/her choice.** Re-enter the same PIN for confirmation.

f) PIN will be set and the receipt will be generated as "PIN CHANGED".