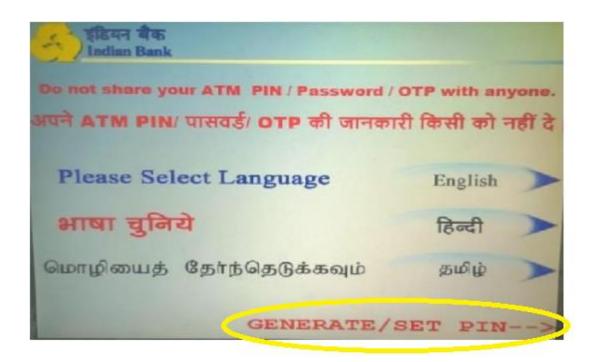

## **GENERATION OF OTP:**

a) Insert your debit card at any Indian Bank ATM and select the "GENERATE/SET PIN" option.

b) Select the "GENERATE OTP" option.

c) Enter Account Number correctly and press the "CORRECT" option.