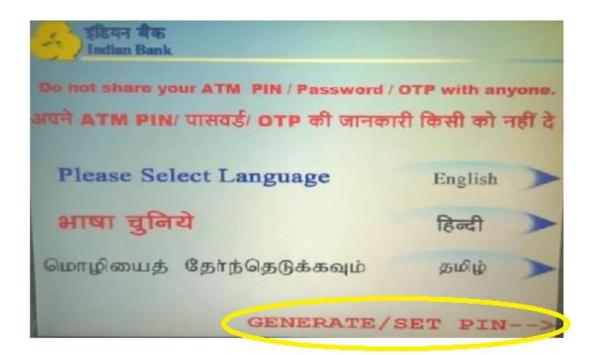

## **GENERATION OF OTP:**

a) Insert your debit card at any Indian Bank ATM and select the "GENERATE/SET PIN" option.

b) Select the "GENERATE OTP" option.

c) Enter Account Number correctly and press the "CORRECT" option.