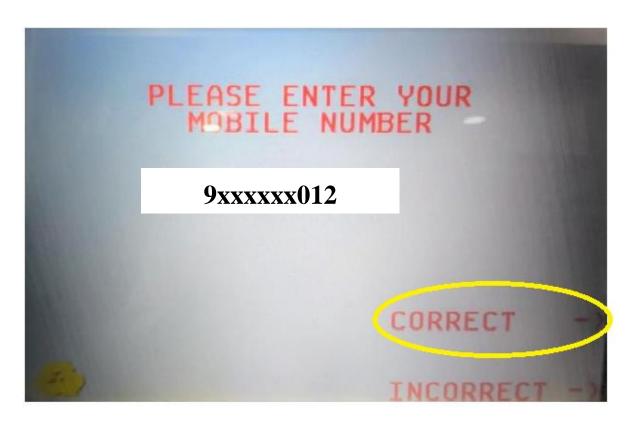

## **2. SETTING OF PIN:**

a) Again Insert your debit card at Indian Bank ATM and select the "GENERATE/SET PIN" option.

b) Select the "SET PIN" option.

c) Enter the registered mobile number correctly and press the "CORRECT" option.